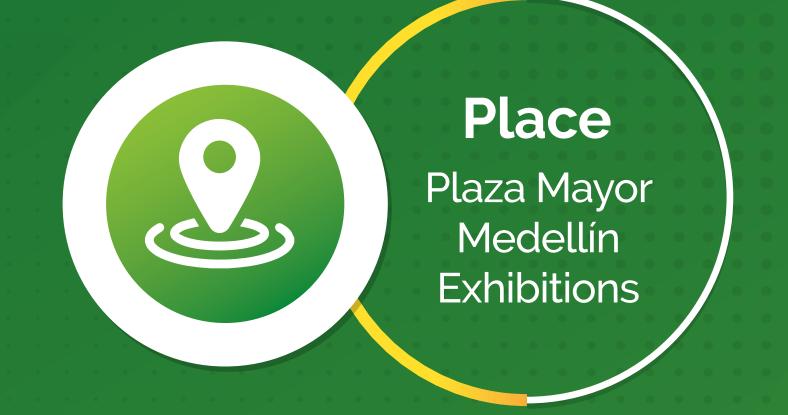

### **Business roundtable**

Fair headquarters

Plaza Mayor Medellín is the International center of Conventions and Expositions of Medellín city. Is located in Alpujarra sector, in the heart of Medellín.

This place promotes, develops and energizes business and national and international events with excellence, innovation and competitiveness, seeking to consolidate the city like as a tourism, business, fairs and conventions destination.

The small squares, pavilions and conventions rooms have hosted with biggest national and international events. Plaza Mayor has more than seventy thousand mt2 in which more one and half million people who enjoy more than 500 events that held here every year. Plaza Mayor is the getaway from Medellín to the world.