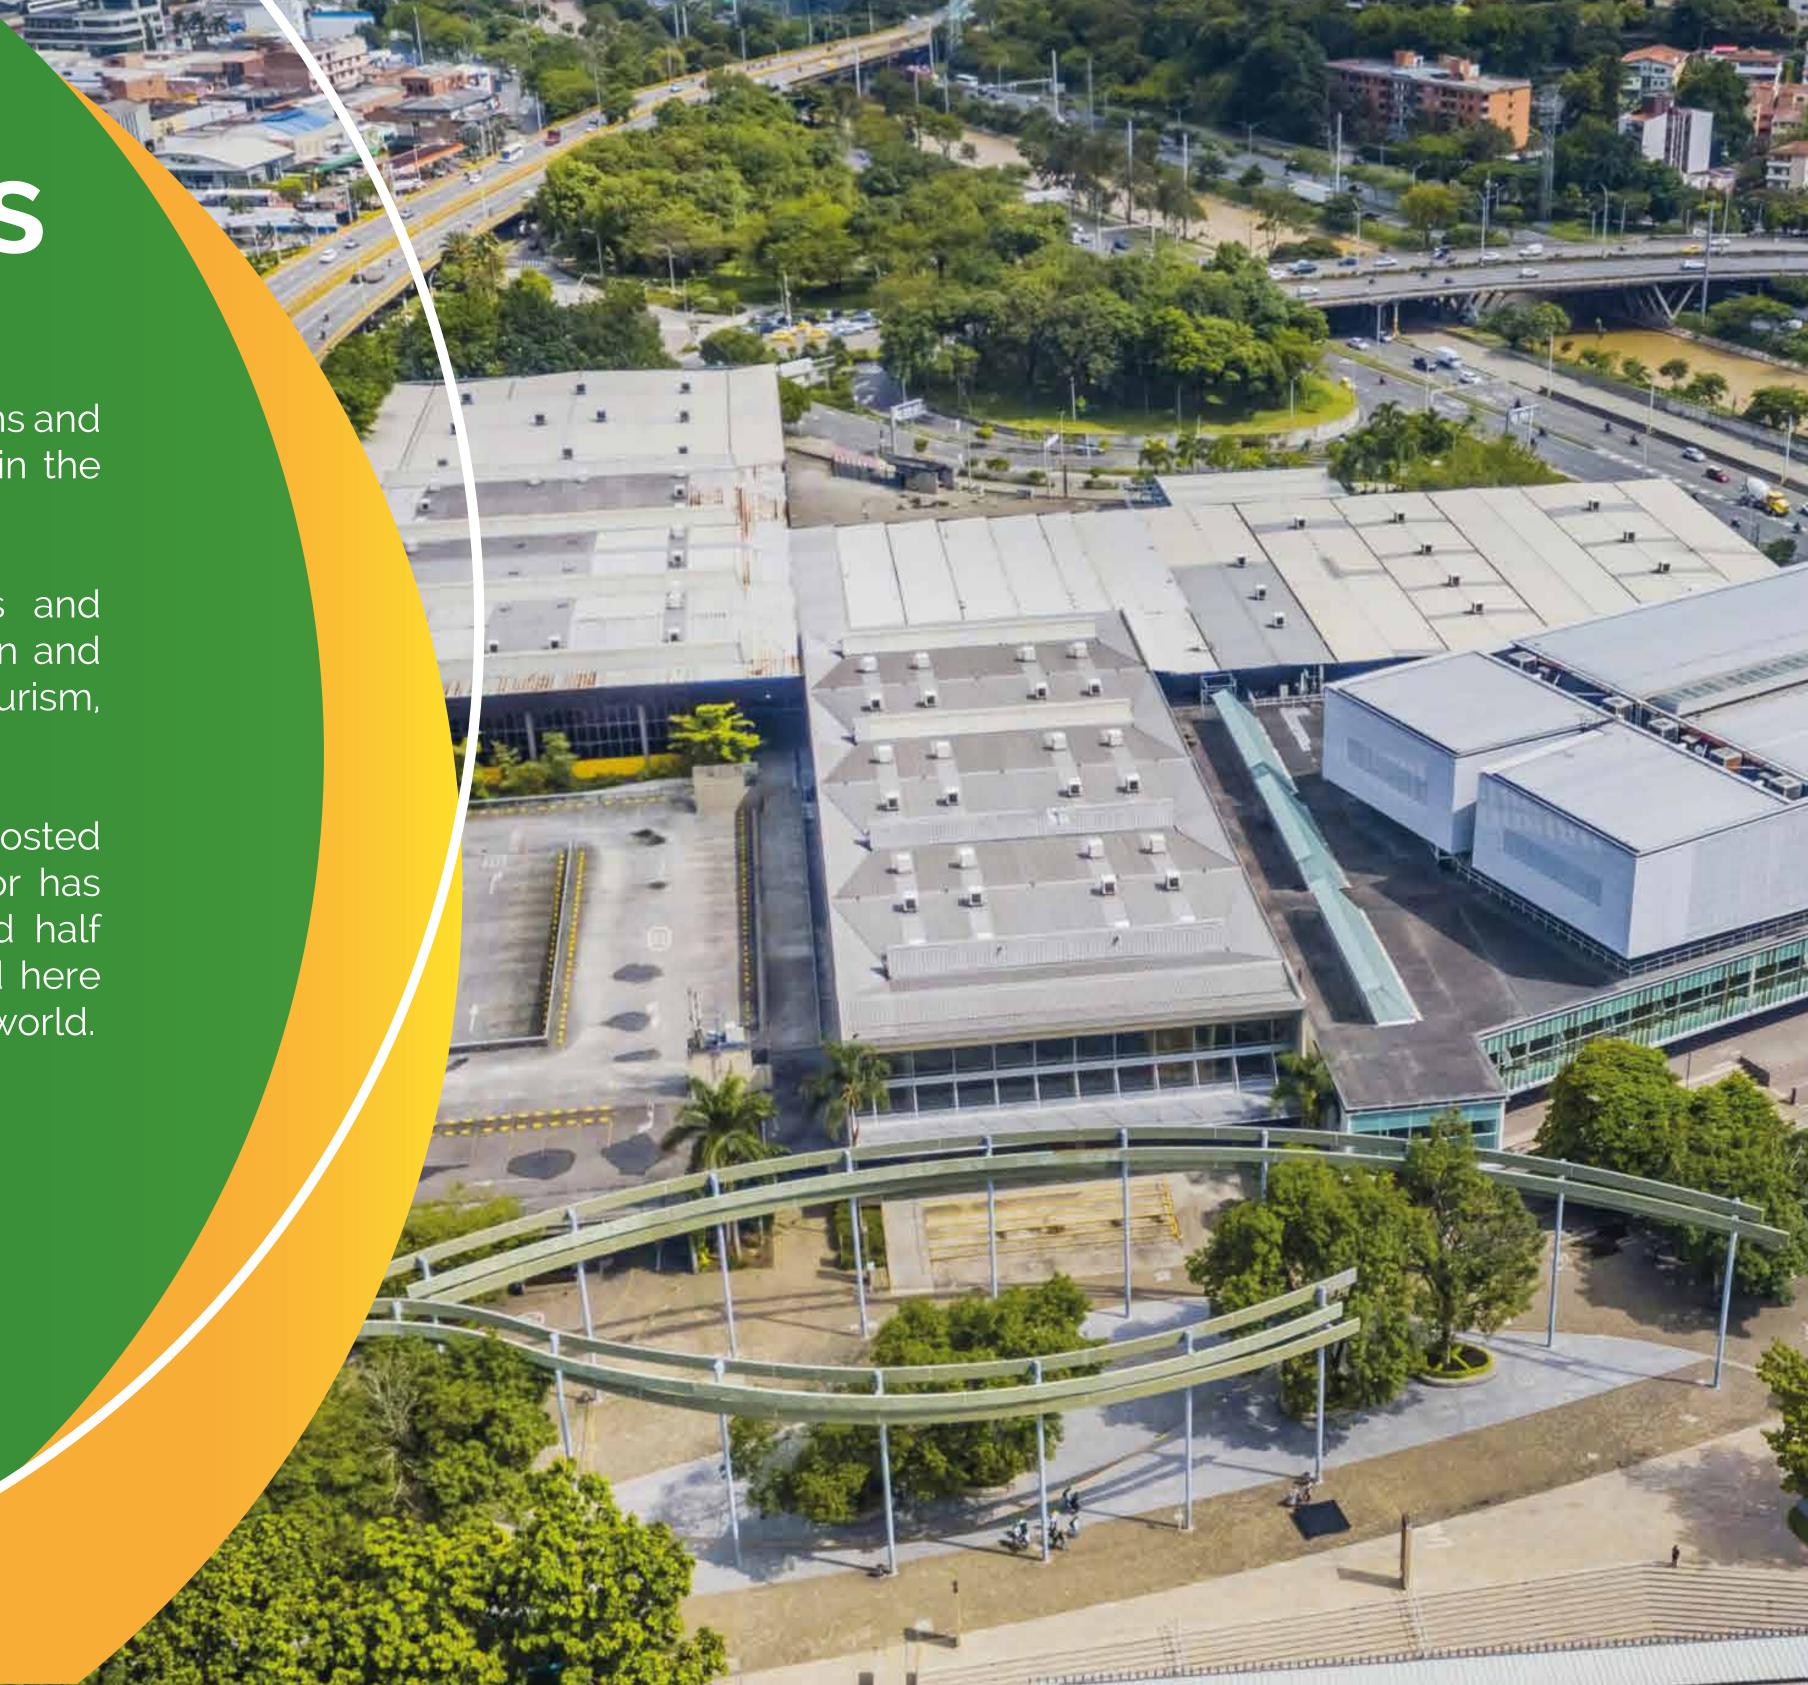

### **Business roundtable**

Fair headquarters

Plaza Mayor Medellín is the International center of Conventions and Expositions of Medellín city. Is located in Alpujarra sector, in the heart of Medellín.

This place promotes, develops and energizes business and national and international events with excellence, innovation and competitiveness, seeking to consolidate the city like as a tourism, business, fairs and conventions destination.

The small squares, pavilions and conventions rooms have hosted with biggest national and international events. Plaza Mayor has more than seventy thousand mt2 in which more one and half million people who enjoy more than 500 events that held here every year. Plaza Mayor is the getaway from Medellín to the world.