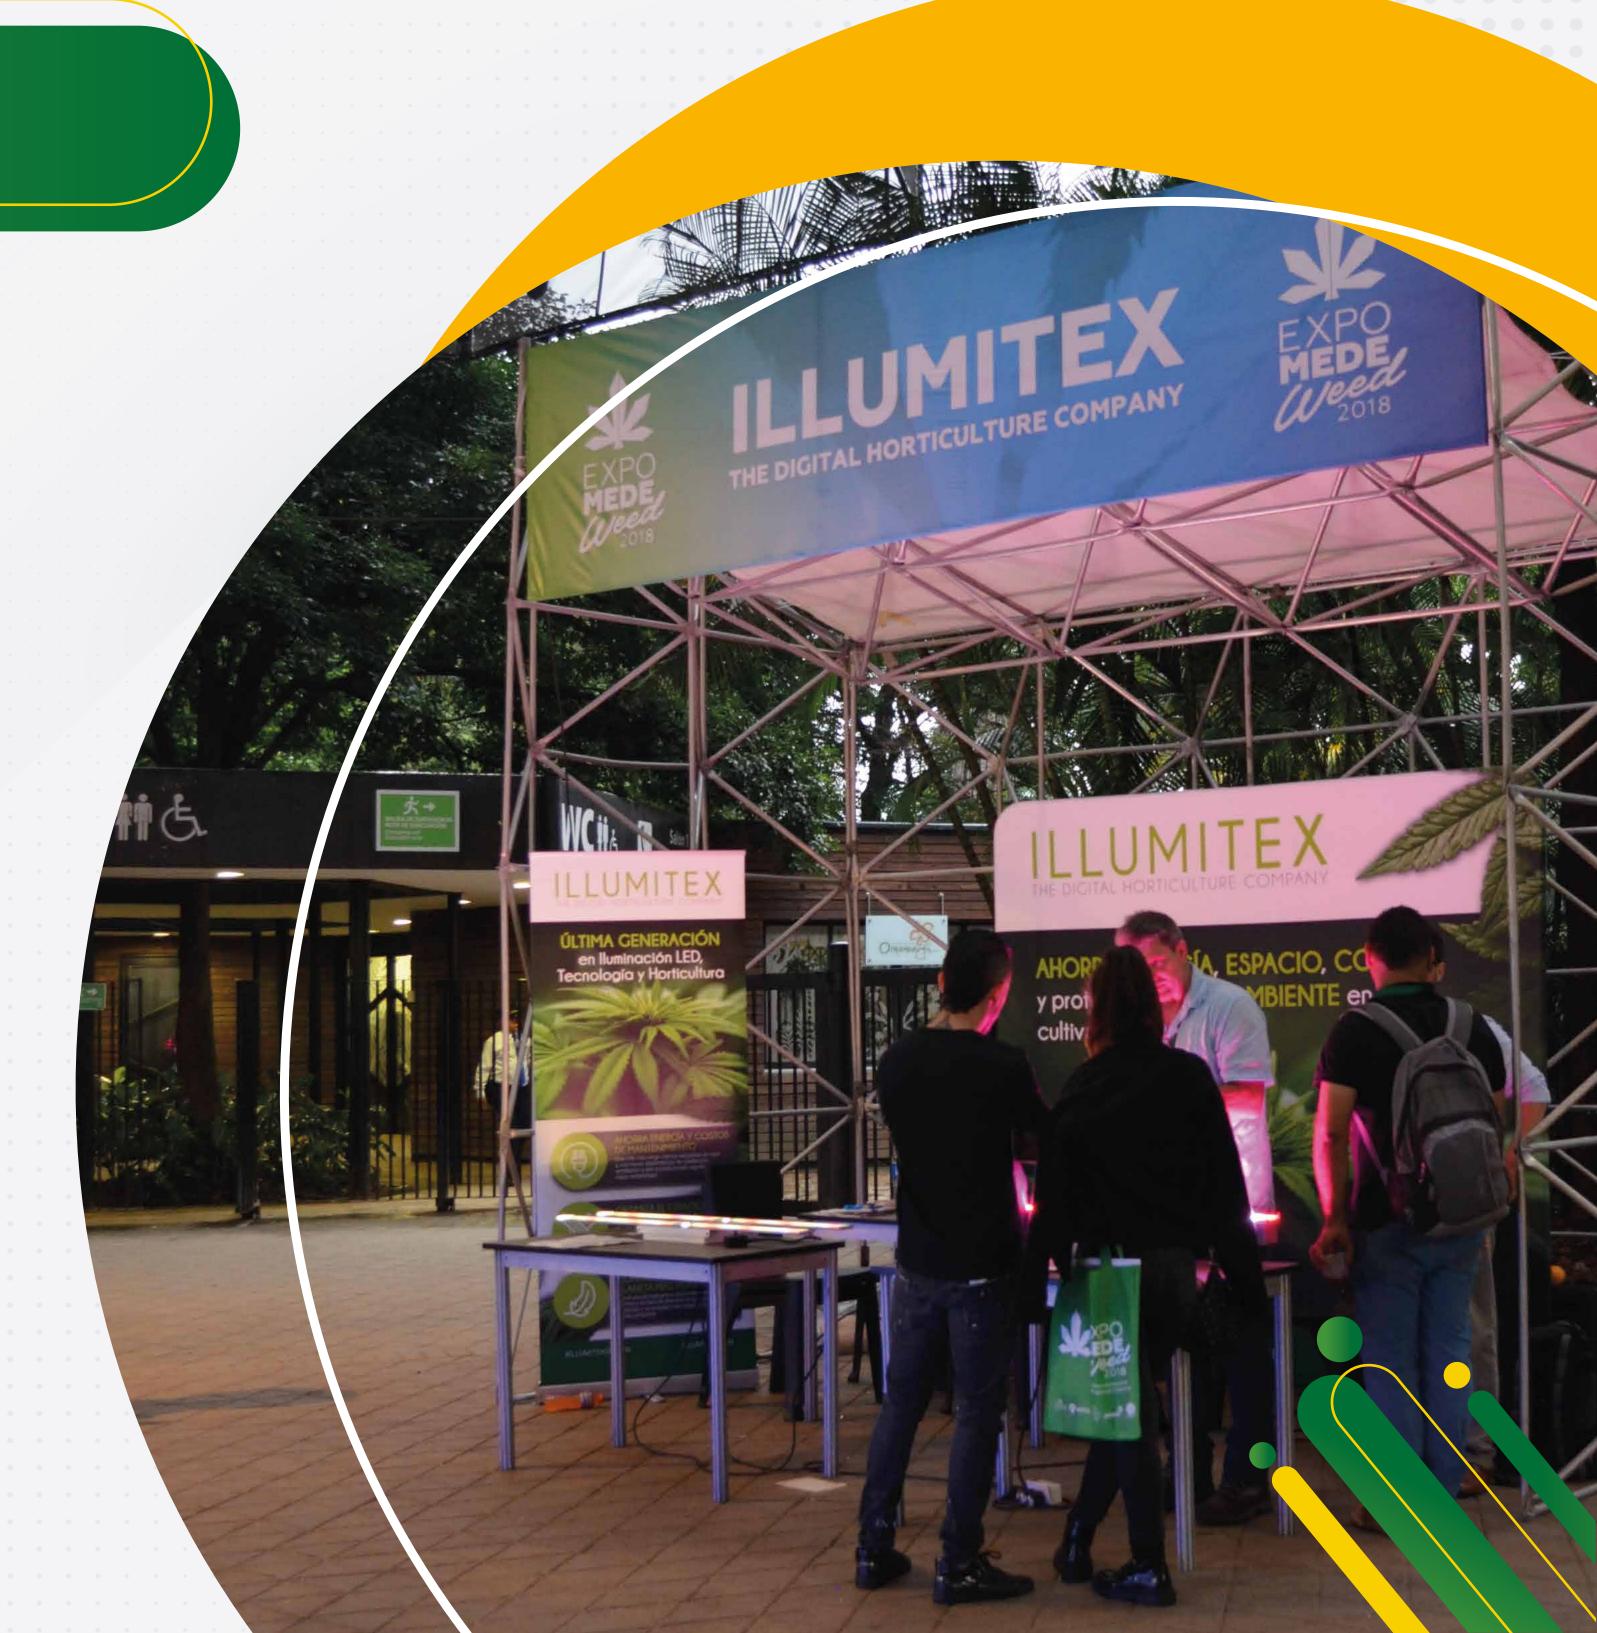

7° edition of the international Cannabis fair in Colombia

EXPOMEDEWEED, is the **largest and most important international cannabis fair in Latin America**; is an event of medicinal and industrial character that creates spaces for communication and exchange of knowledge, knowledge and culture between the actors interested in the industry, giving it an **academic, medicinal, industrial and business approach** that responds to the needs of strengthening the production chain in Colombia and the region through initiatives for the generation of business connections, transfer of high-level knowledge, support in the generation of government policies, investment promotion, talk about developments and research, in the best executive environment to exploit the full medicinal, industrial and scientific potential of cannabis.

Expomedeweed is a **high-level event**, with the professionalism, positioning and experience that have led to the seventh version for this 2024. This fair is a specialised cannabis business platform, which year after year has allowed us to build new perspectives on cannabis, which focus on its entire spectrum, **medicinal**, **industrial**, **scientific** and **business**.

# Participants Exhibitors at Expomedeweed