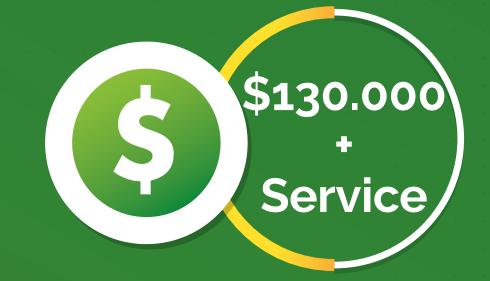

Aviable stand: 5

USD 13.000 - full Price

USD 9.100 - 30% discount Until july 30

USD 10.400 - 20% discount Until august 30

Aviable stands: 8

USD 7.500 - full Price

USD 5.250 - 30% discount Until july 30

USD 6.000 - 20% discount Until august 30