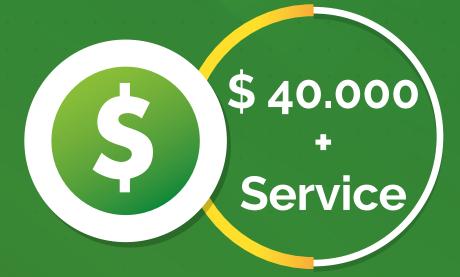

### 4x3 Stand (12 m2)

USD 2.604 Full Price

USD 1.302

With 50% until June 30th

### Incluye

- Basic bakery
- 1 table + 2 chairs.
- 1 double power socket (110w).
- 4 personalised badges for each stand.
- 1 entrance to the business conference
- 2 tickets to the seminar